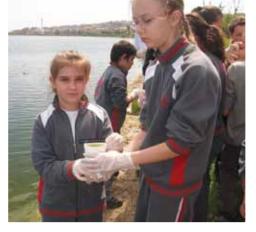

# AREL ÖĞRENCİLERİ DOĞAL MİRASIMIZ KÜÇÜKÇEKMECE GÖLÜ'NÜ İNCELEME ALTINA ALDI

AREL STUDENTS INVESTIGATED LAKE KÜÇÜKÇEKMECE, OUR NATURAL HERITAGE

AREL Eğitim Kurumları ortaokul öğrencileri Paşaeli Sosyal Tesislerinin bulunduğu Küçükçekmece gölü kıyısında yaptıkları alan çalışmasında su örnekleri alarak inceleme yaptılar. Öğrenciler çıkan sonuçlar karşısında üzüntülerini dile getirdiler.

Çevreye karşı sorumluluklarını gösteren çalışmalarına hızla devam eden AREL Eğitim Kurumları ortaokul öğrencileri doğanın korunmasına dikkat çekerek çevre bilincinin geliştirilmesine ve dünyadaki nesli tükenmekte olan canlı türlerinin korunmasına destek olmak amacıyla bu kez de Küçükçekmece Gölü'nü inceleme altına aldılar. Öğrenciler S.O.S (Save Our Species) "Türlerimizi Koruyalım" projeleri kapmasında Küçükçekmece Gölü'nün bitki ve hayvanların yaşamasına elverişli olup olmadığını, suyun kirlenme nedenlerini ve gölde yaşayan canlıların azalma nedenlerini anlamak için deneysel yöntemler ile su kalitesi (pH, sıcaklık, çözülmüş oksijen, bulanıklık, bazı metaller) ölçümleri yaptılar. Yaptıkları ölçümleri veri tablosuna kaydettiler. Elde ettikleri bulguları kullanarak o sulak alanda yaşayan canlıların bu sonuçlardan nasıl etkileneceği ile ilgili yorumlarda bulundular.

AREL Middle School students got water samples for the field study on the shore of Lake Küçükçekmece which is in Paşaeli Public Facilities. Our students expressed their sadness when they got the results.

AREL Middle School Students investigated Lake Küçükçekmece in order to develop public awareness on environment consciousness and to support the cause of saving endangered species in the world.

Students, in their unit project "Save our Species", did measurements of water quality (pH, water temperature, dissolved

oxygen, opacity, metal content) with experimental methods in order to understand whether Lake Küçükçekmece is suitable for plants and animals to survive, to understand the reasons of water pollution, to understand the underwater life forms and why they are becoming extinct. They recorded the results in data charts.