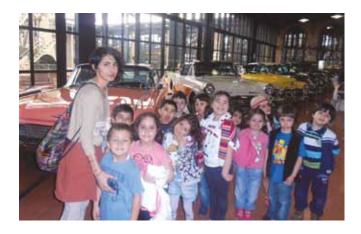

# AREL ÖĞRENCİLERİ DOĞAL MİRASIMIZ KÜÇÜKÇEKMECE GÖLÜ'NÜ İNCELEME ALTINA ALDI

AREL STUDENTS INVESTIGATED LAKE KÜÇÜKÇEKMECE, OUR NATURAL HERITAGE

AREL Eğitim Kurumları ortaokul öğrencileri Paşaeli Sosyal Tesislerinin bulunduğu Küçükçekmece gölü kıyısında yaptıkları alan çalışmasında su örnekleri alarak inceleme yaptılar. Öğrenciler çıkan sonuçlar karşısında üzüntülerini dile getirdiler.

Çevreye karşı sorumluluklarını gösteren çalışmalarına hızla devam eden AREL Eğitim Kurumları ortaokul öğrencileri doğanın korunmasına dikkat çekerek çevre bilincinin geliştirilmesine ve dünyadaki nesli tükenmekte olan canlı türlerinin korunmasına destek olmak amacıyla bu kez de Küçükçekmece Gölü'nü inceleme altına aldılar. Öğrenciler S.O.S (Save Our Species) "Türlerimizi Koruyalım" projeleri kapmasında Küçükçekmece Gölü'nün bitki ve hayvanların yaşamasına elverişli olup olmadığını, suyun kirlenme nedenlerini ve gölde yaşayan canlıların azalma nedenlerini anlamak için deneysel yöntemler ile su kalitesi (pH, sıcaklık, çözülmüş oksijen, bulanıklık, bazı metaller) ölçümleri yaptılar. Yaptıkları ölçümleri veri tablosuna kaydettiler. Elde ettikleri bulguları kullanarak o sulak alanda yaşayan canlıların bu sonuçlardan nasıl etkileneceği ile ilgili yorumlarda bulundular.

AREL Middle School students got water samples for the field study on the shore of Lake Küçükçekmece which is in Paşaeli Public Facilities. Our students expressed their sadness when they got the results.

AREL Middle School Students investigated Lake Küçükçekmece in order to develop public awareness on environment consciousness and to support the cause of saving endangered species in the world.

Students, in their unit project "Save our Species", did measurements of water quality (pH, water temperature, dissolved

oxygen, opacity, metal content) with experimental methods in order to understand whether Lake Küçükçekmece is suitable for plants and animals to survive, to understand the reasons of water pollution, to understand the underwater life forms and why they are becoming extinct. They recorded the results in data charts.