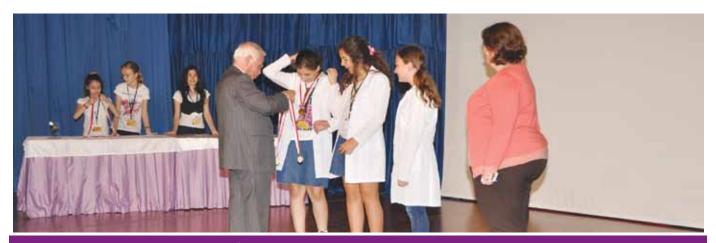

06.04.2013 tarihinde düzenlediğimiz 5. Liseler Arası Aktif Deney Yarışması' na İstanbul ili genelinde 40 okul ve 330 öğrenci katıldı. Süreç ve sonuç değerlendirmeleri AREL Üniversitesi ve Yıldız Teknik Üniversitesi' nden gelen öğretim üyeleri tarafından yapıldı.

We organized the "5th Active Experiment Competition among Istanbul High Schools" on 06.04.2013. 330 students from 40 schools participated in the Competition. Faculty members from Istanbul Arel University and Yıldız Technical University evaluated the students' performances.

Belirlenen süre içerisinde yapılan çalışmalar AREL Üniversitesi öğretim üyelerinden oluşan seçici kurul tarafından değerlendirildi. Yarışmadan sonra düzenlenen törenle etkinliğe katılan tüm okul müdürlüklerine anı plaketi, öğrenci ve öğretmenlere çam fidanı ve katılım sertifikası, dereceye giren öğrencilere de madalya ve sertifika verildi.

After the competition, participating schools and students were awarded with certificates and young trees in a ceremony. The students who got a degree in the competition received medals.