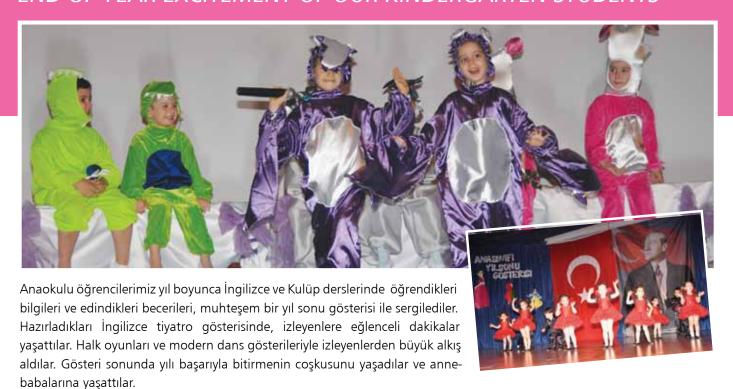

On June 7, 2013 "Fun Day" was performed by Middle School students. They had great fun while competing in the quiz show. The audience enjoyed the plays and songs in Spanish and German.

Anaokulu 4, 5 ve 6 yaş grubu öğrencilerinin yıl sonu etkinliğinde İngilizce sundukları "Peri Masalları" ve İlköğretim 1. sınıf öğrencilerinin Okuma Bayramı gösterisinde sundukları "AREL'in Yıldızları" adlı müzikal oyunlar büyük bir beğeniyle izlendi. Öğrencilerimizin kendilerini İngilizce ifade etmedeki başarıları takdir topladı.

Our students from Kindergarten (4-5-6 year olds) and 1st Grade successfully performed plays in English for the end of the year shows.