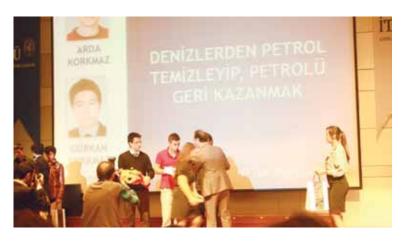

# AREL ÖĞRENCİLERİ TÜBİTAK ORTAÖĞRETİM ARAŞTIRMA PROJELERİ YARIŞMASINDA İSTANBUL AVRUPA BÖLGESİ 3.SÜ OLDU

AREL STUDENTS WERE AWARDED SECOND RUNNERUPS IN THE EUROPEAN ISTANBUL REGION IN THE TUBITAK RESEARCH PROJECTS COMPETITION AMONG SECONDARY SCHOOLS

44.Ulusal Tübitak Ortaöğretim Araştırma Projeleri Yarışması'nda 11.sınıf Fen Lisesi öğrencilerimizden Arda Korkmaz ve Gürkan Korkmazın "Denizlerden Petrolün Ayrılması ve Geri Kazanımı" adlı projeleri 109 proje arasından İstanbul Avrupa Bölgesi 3.sü olmuştur. Proje Romanya'da Stars of Science yarışmasında sergilenmeye değer bulunmuştur.

11th grade AREL Science School students Arda Korkmaz and Gürkan Korkmaz's project "Eliminating petroleum from the seas and reusing it" was awarded second runner up of the European Region in the 44th National Tubitak Secondary School Research Project Competition out of 109 projects. Their project was chosen to be exhibited in the Stars of Science competition in Romania.