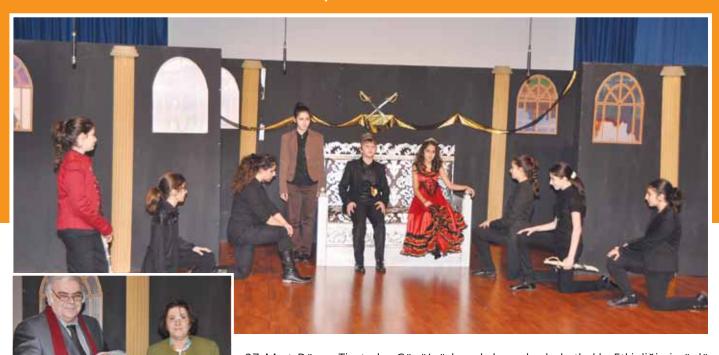

# 27 MART DÜNYA TİYATROLAR GÜNÜ'NÜ KUTLADIK WE CELEBRATED MARCH 27th, THE WORLD THEATRE DAY

27 Mart Dünya Tiyatrolar Günü'nü bu yıl da coşkuyla kutladık. Etkinliğimiz ünlü tiyatro oyuncusu Enis Fosforoğlu'nun "Dünya Tiyatrolar Günü Bildirisi"ni okumasıyla başladı. Ardından sanatçımız öğrencilerimizle küçük bir söyleşi gerçekleştirdi. Okulumuz "Tiyatro Kulübü", İl Milli Eğitim Müdürlüğünün düzenlediği Ortaokullar Arası Tiyatro Yarışması'nda ilçe üçüncüsü olan Shakspeare'in "Hamlet" oyununu

sergileyerek tiyatronun yaşamımızdaki yerini ve önemini bize bir kez daha anımsattılar.

We celebrated March 27th, International World Theatre Day with great enthusiasm. At the beginning of the activity, Enis Fosforoğlu, the famous theater artist read the "2013 International Theatre Paper". Then he had a short chat with the students. AREL Schools Theatre Club students performed Shakespeare's famous play "Hamlet" with which they became the second runner up in the theatre contest organized by Provincial Directorate of National Education. They emphasized the importance of theatre in our lives once more.