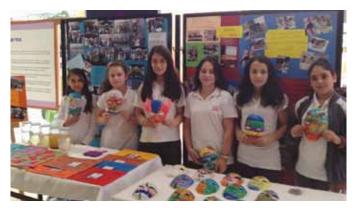

Okulumuzda öğrencilerimiz tarafından yedinci kez hazırlanan sergi ünitesinin bu yılki konusu "GERİ DÖNÜŞÜM" dü.

Sergi ünitesinin paylaşımı 28 Mayıs 2013 tarihinde velilerin, öğrencilerin, idarecilerin ve öğretmenlerin katılımıyla gerçekleşti. 4.sınıf öğrencileri; teknolojiyi, dansı, müziği, dramayı kullanarak harika bir sunum gerçekleştirdiler.

In the final year of PYP, students participate in a culminating project, the PYP exhibition. This requires that each student demonstrate engagement with the five essential elements of the programme. The exhibition represents a significant event in the life of a PYP school and student. It is an opportunity for students to exhibit the attributes of the learner profile that have been developing throughout their engagement with the PYP.

Students are required to engage in a collaborative, transdisciplinary inquiry process that involves identifying, investigating and offering solutions to real-life issues or problems.

This year's exhibition title was" RECYCLE" and for the seventh time the exhibition was prepared by the 4th graders at our school.

The exhibition took place on May 28th, 2013 with the participation of parents, students, administrators and teachers. 4th grade students made a presentation by using ICT, dance, music and drama.

Önceki yıllarda yapılan sergi ünitesi konuları şunlardır: The exhibition titles of the previous years are listed below: