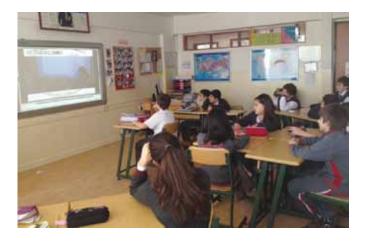

# AREL ÖĞRENCİLERİ DOĞAL MİRASIMIZ KÜÇÜKÇEKMECE GÖLÜ'NÜ İNCELEME ALTINA ALDI

AREL STUDENTS INVESTIGATED LAKE KÜÇÜKÇEKMECE, OUR NATURAL HERITAGE

AREL Eğitim Kurumları ortaokul öğrencileri Paşaeli Sosyal Tesislerinin bulunduğu Küçükçekmece gölü kıyısında yaptıkları alan çalışmasında su örnekleri alarak inceleme yaptılar. Öğrenciler çıkan sonuçlar karşısında üzüntülerini dile getirdiler.

Çevreye karşı sorumluluklarını gösteren çalışmalarına hızla devam eden AREL Eğitim Kurumları ortaokul öğrencileri doğanın korunmasına dikkat çekerek çevre bilincinin geliştirilmesine ve dünyadaki nesli tükenmekte olan canlı türlerinin korunmasına destek olmak amacıyla bu kez de Küçükçekmece Gölü'nü inceleme altına aldılar. Öğrenciler S.O.S (Save Our Species) "Türlerimizi Koruyalım" projeleri kapmasında Küçükçekmece Gölü'nün bitki ve hayvanların yaşamasına elverişli olup olmadığını, suyun kirlenme nedenlerini ve gölde yaşayan canlıların azalma nedenlerini anlamak için deneysel yöntemler ile su kalitesi (pH, sıcaklık, çözülmüş oksijen, bulanıklık, bazı metaller) ölçümleri yaptılar. Yaptıkları ölçümleri veri tablosuna kaydettiler. Elde ettikleri bulguları kullanarak o sulak alanda yaşayan canlıların bu sonuçlardan nasıl etkileneceği ile ilgili yorumlarda bulundular.

AREL Middle School students got water samples for the field study on the shore of Lake Küçükçekmece which is in Paşaeli Public Facilities. Our students expressed their sadness when they got the results.

AREL Middle School Students investigated Lake Küçükçekmece in order to develop public awareness on environment consciousness and to support the cause of saving endangered species in the world.

Students, in their unit project "Save our Species", did measurements of water quality (pH, water temperature, dissolved

oxygen, opacity, metal content) with experimental methods in order to understand whether Lake Küçükçekmece is suitable for plants and animals to survive, to understand the reasons of water pollution, to understand the underwater life forms and why they are becoming extinct. They recorded the results in data charts.