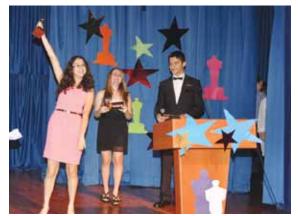

### YIL SONU GÖSTERİLERİMİZ END-OF-THE-YEAR SHOWS

10 Mayıs 2013 Cuma günü lise öğrencilerimiz, yabancı diller bölümünün de desteğiyle hazırladıkları yıl sonu gösterisini sergilediler. Bu yılki gösterinin konsepti sinemaydı. Öğrencilerimiz önce "Büyük Risk" adlı yarışmayla filmlerle ilgili bilgilerini sınadılar. Daha sonra Oscar Töreni gerçekleşti. Öğrencilerin sene içinde hazırladıkları İngilizce, İspanyolca, Almanca filmler sergilenirken aynı zamanda "En İyi Erkek Oyuncu, En İyi Kadın Oyuncu, En İyi Yönetmen, En İyi Yabancı Film" oscarları sahiplerine takdim edildi. Oscar adayı olan öğrencilerin heyecanı görülmeye değerdi. Tören, öğrencilerimizin şarkıları ve dansları ile renklendi.

On May 10, 2013, Arel High school students performed their "Fun Day Show" with the support of Foreign Languages Department. The theme of the show was "movies". The show started with a "Jeopardy" quiz show in which the students had a chance to test their knowledge about movies. Afterwards, the Oscar Award Ceremony started. While the movies (in English, Spanish and German) shot by our students were shown, "the best actor, actress, director, foreign film and foreign actor awards" were announced and given to their owners. The excitement of the Oscar nominees was worth seeing. Songs and dances performed by the students livened up the ceremony.