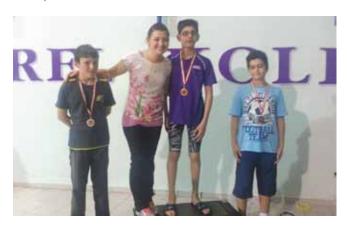

# AREL ÖĞRENCİLERİ BİLİMDE AVRUPA ŞAMPİYONU OLDU AREL STUDENTS BECAME EUROPEAN CHAMPIONS IN SCIENCE

Bir Avrupa Birliği Organizasyonu olan ve Romanya'nın Bükreş şehrinde sorgulama temelli düzenlenen uluslararası Bilimin Yıldızları Yarışması'nda (Stars of Science) ortaokul öğrencilerimiz Avrupa Birincisi olurken Fen Lisesi öğrencilerimizde Avrupa İkincisi oldu.

Katıldıkları ulusal ve uluslararası projelerde birçok başarıya imza atan öğrencilerimiz 19-20 Nisan tarihleri arasında Romanya'da düzenlenen Bilimin Yıldızları Yarışması'nda (Stars of Science) ülkemizi başarıyla temsil ederek uluslararası bir başarıya daha imza attı. Ortaokul öğrencilerimiz Deniz Özgür, Ece Bahtışen, Ada Uruşak, Feyza Ardal, Seray Küçükboyacı "Küçükçekmece Gölü'nün Su Kalitesinin Değerlendirilmesi" adlı projeleri ile Avrupa Birincisi, Fen Lisesi öğrencilerimiz Arda Korkmaz, Gürkan Korkmaz ve Alper Nurocak, denizleri kirleten petrolün ayrılarak yeniden kullanılmasını sağlayan "Denizlerden Petrolün Ayrılması ve Petrolün Geri Kazanımı" adlı projeleri ile Avrupa İkincisi oldular.

Çevreye karşı sorumluluklarını gösteren çalışmalarına hızla devam eden öğrencilerimiz doğanın korunmasına dikkat çekerek çevre

bilincinin geliştirilmesine destek olmak amacıyla gerçekleştirdikleri projelerin uluslararası bir yarışmada birincilik ve ikincilik ödülü almalarından dolayı büyük mutluluk duydular. Bilim adına bundan sonra gerçekleştirecekleri projeler için yeniden çalışmalara başladılar.

Arel students had a sensational performance in the international inquiry based competition "Stars of Science" organised by the "Stars of Science Network"; a European Union Organisation in Bucharest, Romania. Private Arel Middle School students became the European Champions and Arel Science School students the runners up.

AREL students, who had prior success with national and international projects, competed ambitiously in the competition "Stars of Science" held in Romania on 19th-20th April. They represented our country successfully on the international

"Stars of Science" held in Romania on stage. Arel Middle School students Deniz Küçükboyacı became the European project "Evaluation of the quality of water in Lake Küçükçekmece". Arel Science School Students Arda Korkmaz, Gürkan Korkmaz ve Alper Nurocak became the European runners up with their project "Eliminating petroleum from the seas and reusing it".

Arel students stated they felt great pride in their projects that showed a responsibility towards taking care of the environment and would continue their studies in this field. They have already started to work on new science projects.