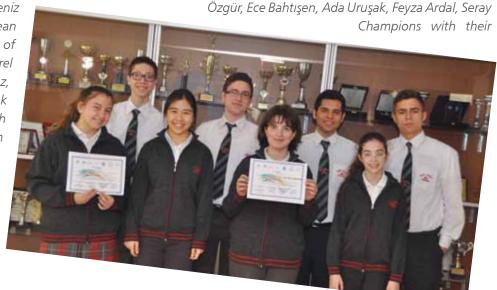

# AREL ÖĞRENCİLERİ BİLİMDE AVRUPA ŞAMPİYONU OLDU AREL STUDENTS BECAME EUROPEAN CHAMPIONS IN SCIENCE

Bir Avrupa Birliği Organizasyonu olan ve Romanya'nın Bükreş şehrinde sorgulama temelli düzenlenen uluslararası Bilimin Yıldızları Yarışması'nda (Stars of Science) ortaokul öğrencilerimiz Avrupa Birincisi olurken Fen Lisesi öğrencilerimizde Avrupa İkincisi oldu.

Katıldıkları ulusal ve uluslararası projelerde birçok başarıya imza atan öğrencilerimiz 19-20 Nisan tarihleri arasında Romanya'da düzenlenen Bilimin Yıldızları Yarışması'nda (Stars of Science) ülkemizi başarıyla temsil ederek uluslararası bir başarıya daha imza attı. Ortaokul öğrencilerimiz Deniz Özgür, Ece Bahtışen, Ada Uruşak, Feyza Ardal, Seray Küçükboyacı "Küçükçekmece Gölü'nün Su Kalitesinin Değerlendirilmesi" adlı projeleri ile Avrupa Birincisi, Fen Lisesi öğrencilerimiz Arda Korkmaz, Gürkan Korkmaz ve Alper Nurocak, denizleri kirleten petrolün ayrılarak yeniden kullanılmasını sağlayan "Denizlerden Petrolün Ayrılması ve Petrolün Geri Kazanımı" adlı projeleri ile Avrupa İkincisi oldular.

Çevreye karşı sorumluluklarını gösteren çalışmalarına hızla devam eden öğrencilerimiz doğanın korunmasına dikkat çekerek çevre

bilincinin geliştirilmesine destek olmak amacıyla gerçekleştirdikleri projelerin uluslararası bir yarışmada birincilik ve ikincilik ödülü almalarından dolayı büyük mutluluk duydular. Bilim adına bundan sonra gerçekleştirecekleri projeler için yeniden çalışmalara başladılar.

Arel students had a sensational performance in the international inquiry based competition "Stars of Science" organised by the "Stars of Science Network"; a European Union Organisation in Bucharest, Romania. Private Arel Middle School students became the European Champions and Arel Science School students the runners up.

AREL students, who had prior success with national and international projects, competed ambitiously in the competition "Stars of Science" held in Romania on 19th-20th April. They represented our country successfully on the international

"Stars of Science" held in Romania on stage. Arel Middle School students Deniz Küçükboyacı became the European project "Evaluation of the quality of water in Lake Küçükçekmece". Arel Science School Students Arda Korkmaz, Gürkan Korkmaz ve Alper Nurocak became the European runners up with their project "Eliminating petroleum from the seas and reusing it".

Arel students stated they felt great pride in their projects that showed a responsibility towards taking care of the environment and would continue their studies in this field. They have already started to work on new science projects.