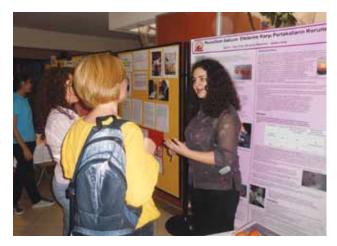

### LİSE KİŞİSEL PROJE VE TOPLUM HİZMET SERGİSİ

HIGH SCHOOL PERSONAL PROJECT AND COMMUNITY SERVICE FXHIBITION

27 Nisan 2013 Cumartesi günü, okulumuz lise girişi fuaye bölümünde, lise öğrencilerimizin Toplum ve Hizmet çalışmaları ile 10/C ve 10/D öğrencilerimizin MYP mezuniyet ürünü olan Kişisel Proje ve Fen Lisesi öğrencilerimizin Fen, Matematik, Tübitak ve Semep Projeleri sunumları gerçekleşti. Yoğun ilgi ve katılım gören sergimiz velilerimizi ve bizleri gururlandırdı.

On April 27th 2013 Saturday, high school students presented their community and service activities, grade 10C and 10D students also presented their graduation products Personal Projects and Science High School students presented their Science, Math, Tübitak and Semep projects. The attendance was great and the students made parents and teachers proud.