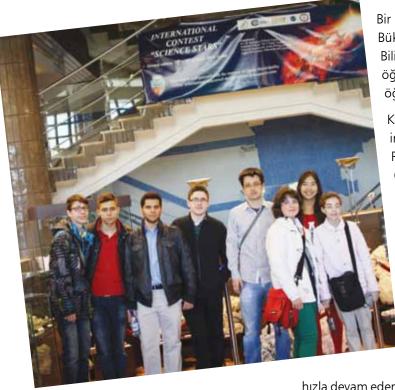

# AREL ÖĞRENCİLERİ BİLİMDE AVRUPA ŞAMPİYONU OLDU AREL STUDENTS BECAME EUROPEAN CHAMPIONS IN SCIENCE

Bir Avrupa Birliği Organizasyonu olan ve Romanya'nın Bükreş şehrinde sorgulama temelli düzenlenen uluslararası Bilimin Yıldızları Yarışması'nda (Stars of Science) ortaokul öğrencilerimiz Avrupa Birincisi olurken Fen Lisesi öğrencilerimizde Avrupa İkincisi oldu.

Katıldıkları ulusal ve uluslararası projelerde birçok başarıya imza atan öğrencilerimiz 19-20 Nisan tarihleri arasında Romanya'da düzenlenen Bilimin Yıldızları Yarışması'nda (Stars of Science) ülkemizi başarıyla temsil ederek uluslararası bir başarıya daha imza attı. Ortaokul öğrencilerimiz Deniz Özgür, Ece Bahtışen, Ada Uruşak, Feyza Ardal, Seray Küçükboyacı "Küçükçekmece Gölü'nün Su Kalitesinin Değerlendirilmesi" adlı projeleri ile Avrupa Birincisi, Fen Lisesi öğrencilerimiz Arda Korkmaz, Gürkan Korkmaz ve Alper Nurocak, denizleri kirleten petrolün ayrılarak yeniden kullanılmasını sağlayan "Denizlerden Petrolün Ayrılması ve Petrolün Geri Kazanımı" adlı projeleri ile Avrupa İkincisi oldular.

Çevreye karşı sorumluluklarını gösteren çalışmalarına hızla devam eden öğrencilerimiz doğanın korunmasına dikkat çekerek çevre

bilincinin geliştirilmesine destek olmak amacıyla gerçekleştirdikleri projelerin uluslararası bir yarışmada birincilik ve ikincilik ödülü almalarından dolayı büyük mutluluk duydular. Bilim adına bundan sonra gerçekleştirecekleri projeler için yeniden çalışmalara başladılar.

Arel students had a sensational performance in the international inquiry based competition "Stars of Science" organised by the "Stars of Science Network"; a European Union Organisation in Bucharest, Romania. Private Arel Middle School students became the European Champions and Arel Science School students the runners up.

AREL students, who had prior success with national and international projects, competed ambitiously in the competition "Stars of Science" held in Romania on 19th-20th April. They represented our country successfully on the international

"Stars of Science" held in Romania on stage. Arel Middle School students Deniz Küçükboyacı became the European project "Evaluation of the quality of water in Lake Küçükçekmece". Arel Science School Students Arda Korkmaz, Gürkan Korkmaz ve Alper Nurocak became the European runners up with their project "Eliminating petroleum from the seas and reusing it".

Arel students stated they felt great pride in their projects that showed a responsibility towards taking care of the environment and would continue their studies in this field. They have already started to work on new science projects.