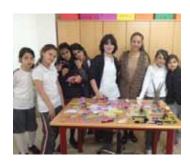

### BÜYÜK MODACILARLA KÜÇÜK MODACILARIN CERRAHPAŞA ONKOLOJİ SERVİSİ'NE YARDIM ZİYARETİ

A DONATION VISIT TO CERRAHPASA ONCOLOGY DEPARTMENT BY FAMOUS FASHION DESIGNERS WITH OUR UP AND COMING FASHION DESIGNERS

AREL Eğitim Kurumları ilkokul öğrencileri, "Cerrahpaşa Pediatrik Onkoloji Servisi"ne yardım amaçlı tasarladıkları tişörtlerin satışından

elde edilen geliri, ünlü modacı Erol ALBAYRAK ve Arzu YETİŞ KOCATEPE ile birlikte gerçekleştirdikleri ziyaretle hastaneye bağışladılar.

Sosyal Sorumluluk bilinciyle "Toplum ve Hizmet" çalışmalarına ara vermeden devam eden AREL öğrencilerinin geçtiğimiz aylarda "Cerrahpaşa Pediatrik Onkoloji Servisi'ne yardım kampanyası kapsamında düzenledikleri ve jüri üyeleri ünlü modacı Erol Albayrak, Yonca Ebuzziya, Arzu Yetiş Kocatepe, sanatçı Reyhan Karaca, spor spikeri Emre Tilev, öğretim görevlisi Olgün Oral, Yard. Doç. Dr. Engin Akdoğan ve Bücürük firması Yönetim Kurulu Başkanı Kenan Ünal'ın değerlendirmesiyle gerçekleşen "Mutluluk" konulu tişört tasarım yarışmasında dereceye giren tasarımlar Bücürük firması tarafından üretilerek bir çok noktadaki mağazasında satışa sunuldu. Satılan tişörtlerden elde edilen gelir 26 Nisan 2013 Cuma günü değerlendirmeyi yapan ünlü jüri üyeleri, AREL öğrencileri ve Bücürük firmasının katılımıyla gerçekleşen ziyaretle Cerrahpaşa Onkoloji Servisi'ne bağışlandı. Tasarladıkları tişörtleri giyen öğrenciler bağış esnasında duygulu anlar yaşadılar. Onkoloji servisindeki ziyaret sonrasında hasta yakınlarının kaldıkları evleri de gören AREL öğrencileri, modacı Erol Albayrak ve Arzu Yetiş Kocatepe bundan sonra da Cerrahpaşa Onkoloji Servisi'ne yardım kampanyalarına devam edeceklerini belirttiler.

AREL Primary School Students visited "Cerrahpaşa Pediatric Oncology department" with famous designers and jury members, Erol ALBAYRAK and Arzu YETİŞ KOCATEPE in order to donate the money they earned by selling t-shirts, which they designed.

Being aware of social responsibility, AREL students, who continue working on community and service issues, organized a fund drive for Cerrahpaşa Pediatric Oncology in the previous months. They held a t-shirt designing competition under the theme of "Happiness". The t-shirts were marked by the jury members, famous fashioner Erol Albayrak, Yonca Ebuzziya, Arzu Yetiş Kocatepe, singer Reyhan Karaca, sports announcer Emre Tilev, university lecturer Olgün Oral, assistant proffessor Dr.Engin Akdoğan and Bücürük Company Chairman of the board directors Kenan Ünal. They were produced and sold by the Bücürük Company. The total income of the sold t-shirts was donated to the Cerrahpaşa Pediatric Oncology department on April 26th, 2013. The students who wore those t-shirts during were touched during their visit. Then, AREL students visited the homes where the parents of the patients were staying. They mentioned that they were going to continue charitable donations for the Cerrahpaşa Pediatric Oncology department.