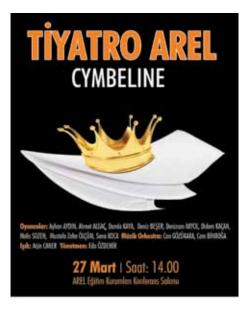

### AREL FEN/ANADOLU LİSESİ TİYATRO KULÜBÜ ÖĞRENCİLERİ SHAKESPEARE'İN "CYMBELİNE" **OYUNUNU SERGİLEDİ**

AREL ANATOLIAN and SCIENCE HIGH SCHOOL THEATRE CLUB STUDENTS PERFORMED "CYMBELINE" THE PLAY OF SHAKESPEARE

12 Nisan 2013 tarihinde AREL Fen /Anadolu Lisesi Tiyatro Kulübü öğrencileri okumuzun konferans salonunda Shakespeare'in "Cymbeline" oyununu başarıyla sergiledi. Kulübümüz öğrencileri, önümüzdeki günlerde Cymbeline ile okulumuzu çeşitli yarışmalarda temsil edecekler.

AREL Anatolian and Science High School Theatre Club students successfully performed the play "Cymbeline" written by Shakespeare on April, 12, 2013.