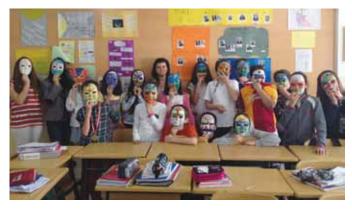

Pre and post test were applied to evaluate the students' skills on scientific process.

"SOS Nesli Tükenmekte olan Canlılar" temalı maske çalışması The mask work named "SOS animals in danger of extinction"