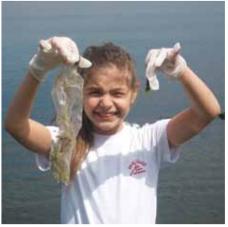

# AREL ÖĞRENCİLERİ DOĞAL MİRASIMIZ KÜÇÜKÇEKMECE GÖLÜ'NÜ İNCELEME ALTINA ALDI

AREL STUDENTS INVESTIGATED LAKE KÜÇÜKÇEKMECE, OUR NATURAL HERITAGE

AREL Eğitim Kurumları ortaokul öğrencileri Paşaeli Sosyal Tesislerinin bulunduğu Küçükçekmece gölü kıyısında yaptıkları alan çalışmasında su örnekleri alarak inceleme yaptılar. Öğrenciler çıkan sonuçlar karşısında üzüntülerini dile getirdiler.

Çevreye karşı sorumluluklarını gösteren çalışmalarına hızla devam eden AREL Eğitim Kurumları ortaokul öğrencileri doğanın korunmasına dikkat çekerek çevre bilincinin geliştirilmesine ve dünyadaki nesli tükenmekte olan canlı türlerinin korunmasına destek olmak amacıyla bu kez de Küçükçekmece Gölü'nü inceleme altına aldılar. Öğrenciler S.O.S (Save Our Species) "Türlerimizi Koruyalım" projeleri kapmasında Küçükçekmece Gölü'nün bitki ve hayvanların yaşamasına elverişli olup olmadığını, suyun kirlenme nedenlerini ve gölde yaşayan canlıların azalma nedenlerini anlamak için deneysel yöntemler ile su kalitesi (pH, sıcaklık, çözülmüş oksijen, bulanıklık, bazı metaller) ölçümleri yaptılar. Yaptıkları ölçümleri veri tablosuna kaydettiler. Elde ettikleri bulguları kullanarak o sulak alanda yaşayan canlıların bu sonuçlardan nasıl etkileneceği ile ilgili yorumlarda bulundular.

AREL Middle School students got water samples for the field study on the shore of Lake Küçükçekmece which is in Paşaeli Public Facilities. Our students expressed their sadness when they got the results.