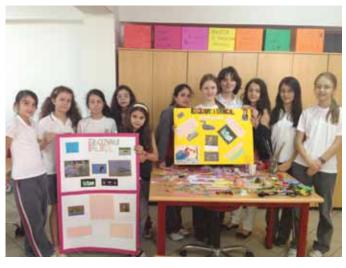

### EKOLOJİ KULÜBÜ ÇALIŞMALARIMIZ / ECOLOGY CLUB WORKS

Yukarıdaki çalışmalar Marmara Üniversitesi Doğa Bitkileri Su Ürünleri Araştırma ve Uygulama Merkezi işbirliği ile Ekoloji Kulübü öğrencileri tarafından yürütülmektedir. Öğrencilerimiz, Milli Eğitim Bakanlığı ve Tubitak işbirliği ile düzenlenen Bu Benim Eserim Fen Bilimleri Proje Yarışması'na 'DOĞAL BOYALARLA KUMAŞ BOYAMA YAPILMASI' adlı proje ile katılmışlardır.

The projects are held under the supervision of Nalan Güngüder who is our science and technology teacher, with cooperation of Marmara University Natural Herbs and Water Products Research and Practice Center, with the help of Ecology Club students. Our students attended to a science fair project contest, named "this is my work" that is organized with the help of M.E.B and Tubitak, with their project named "fabric painting with natural dyes".

| 1. ATIK KAĞIT TOPLAMA KAMPANYASI          | 1. WASTE PAPER COLLECTION CAMPAIGN          |
|-------------------------------------------|---------------------------------------------|
| 2. ATIK PİL TOPLAMA KAMPANYASI            | 2. WASTE BATTERY COLLECTION CAMPAIGN        |
| 3. ATIK YAĞ TOPLAMA KAMPANYASI            | 3. WASTE OIL COLLECTION CAMPAIGN            |
| 4. Plastik kapak toplama kampanyasi       | 4. PLASTIC COVER COLLECTION CAMPAIGN        |
| 3. DOĞAL BOYALARLA KUMAŞ BOYAMA YAPILMASI | 3. PAINTING FABRICS WITH USING NATURAL DYES |
| 4. FARKLI TOHUMLAR YETİŞTİRME             | 4. GROWING DIFFERENT SEEDS                  |