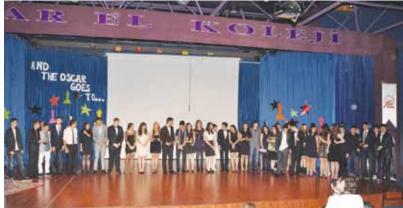

### YIL SONU GÖSTERİLERİMİZ END-OF-THE-YEAR SHOWS

10 Mayıs 2013 Cuma günü lise öğrencilerimiz, yabancı diller bölümünün de desteğiyle hazırladıkları yıl sonu gösterisini sergilediler. Bu yılki gösterinin konsepti sinemaydı. Öğrencilerimiz önce "Büyük Risk" adlı yarışmayla filmlerle ilgili bilgilerini sınadılar. Daha sonra Oscar Töreni gerçekleşti. Öğrencilerin sene içinde hazırladıkları İngilizce, İspanyolca, Almanca filmler sergilenirken aynı zamanda "En İyi Erkek Oyuncu, En İyi Kadın Oyuncu, En İyi Yönetmen, En İyi Yabancı Film" oscarları sahiplerine takdim edildi. Oscar adayı olan öğrencilerin heyecanı görülmeye değerdi. Tören, öğrencilerimizin şarkıları ve dansları ile renklendi.

On May 10, 2013, Arel High school students performed their "Fun Day Show" with the support of Foreign Languages Department. The theme of the show was "movies". The show started with a "Jeopardy" quiz show in which the students had a chance to test their knowledge about movies. Afterwards, the Oscar Award Ceremony started. While the movies (in English, Spanish and German) shot by our students were shown, "the best actor, actress, director, foreign film and foreign actor awards" were announced and given to their owners. The excitement of the Oscar nominees was worth seeing. Songs and dances performed by the students livened up the ceremony.