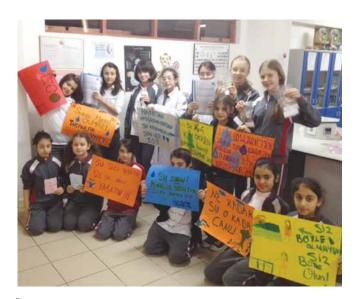

#### TÜRLERİMİZİ KORUYALIM

S.O.S ( Save Our Species-Türlerimizi Koruyalım ) Projesi, Erentay Eğitim Danışmanlık tarafından yapılandırılmış olan ulusal ve uluslararası katılımcıların yer aldığı bir ilköğretim çevre eğitimi projesidir.

Çevre problemlerinin çözümüne yönelik stratejiler geliştirilmesine fırsat veren proje beş ve altıncı sınıflardan oluşan öğrencilerimizle gerçekleştirilmektedir.

S.O.S Projesi ile ilgili yapılan çalışmalar:

S.O.S (Save our Species) Project is an elementary school environmental education Project which is held by Erantay Education and Consultant, and participated by national and international participants.

The Project which was carried out with 5th and 6th graders allows students to produce strategies to solve environmental problems.

Studies related with SOS are as follows:

Öğrencilerin bilimsel süreç becerilerini değerlendirmek üzere uygulanan ön test-son test çalışması

Pre and post test were applied to evaluate the students' skills on scientific process.

"SOS Nesli Tükenmekte olan Canlılar" temalı maske çalışması The mask work named "SOS animals in danger of extinction"