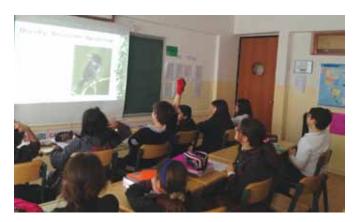

# AREL ÖĞRENCİLERİ DOĞAL MİRASIMIZ KÜÇÜKÇEKMECE GÖLÜ'NÜ İNCELEME ALTINA ALDI

AREL STUDENTS INVESTIGATED LAKE KÜÇÜKÇEKMECE, OUR NATURAL HERITAGE

AREL Eğitim Kurumları ortaokul öğrencileri Paşaeli Sosyal Tesislerinin bulunduğu Küçükçekmece gölü kıyısında yaptıkları alan çalışmasında su örnekleri alarak inceleme yaptılar. Öğrenciler çıkan sonuçlar karşısında üzüntülerini dile getirdiler.

Çevreye karşı sorumluluklarını gösteren çalışmalarına hızla devam eden AREL Eğitim Kurumları ortaokul öğrencileri doğanın korunmasına dikkat çekerek çevre bilincinin geliştirilmesine ve dünyadaki nesli tükenmekte olan canlı türlerinin korunmasına destek olmak amacıyla bu kez de Küçükçekmece Gölü'nü inceleme altına aldılar. Öğrenciler S.O.S (Save Our Species) "Türlerimizi Koruyalım" projeleri kapmasında Küçükçekmece Gölü'nün bitki ve hayvanların yaşamasına elverişli olup olmadığını, suyun kirlenme nedenlerini ve gölde yaşayan canlıların azalma nedenlerini anlamak için deneysel yöntemler ile su kalitesi (pH, sıcaklık, çözülmüş oksijen, bulanıklık, bazı metaller) ölçümleri yaptılar. Yaptıkları ölçümleri veri tablosuna kaydettiler. Elde ettikleri bulguları kullanarak o sulak alanda yaşayan canlıların bu sonuçlardan nasıl etkileneceği ile ilgili yorumlarda bulundular.

AREL Middle School students got water samples for the field study on the shore of Lake Küçükçekmece which is in Paşaeli Public Facilities. Our students expressed their sadness when they got the results.

AREL Middle School Students investigated Lake Küçükçekmece in order to develop public awareness on environment consciousness and to support the cause of saving endangered species in the world.

Students, in their unit project "Save our Species", did measurements of water quality (pH, water temperature, dissolved

oxygen, opacity, metal content) with experimental methods in order to understand whether Lake Küçükçekmece is suitable for plants and animals to survive, to understand the reasons of water pollution, to understand the underwater life forms and why they are becoming extinct. They recorded the results in data charts.