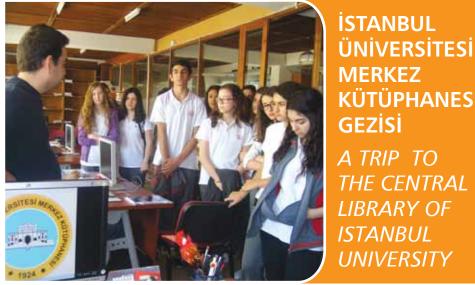

16 Mayıs 2013 Perşembe günü 7.sınıf öğrencilerimizle İstanbul Üniversitesi Merkez Kütüphanesi'ne gezi düzenledik. Kütüphanenin tüm bölümleri öğrencilerimiz tarafından büyük bir dikkatle gezildi. Bir üniversite kütüphanesinin işlevi öğrencilerimize ayrıntılı bir biçimde anlatıldı.

We had a trip to Istanbul University Central Library with the 7th grade students on May 16. 2013. Students toured all parts of the library and got detailed information about the functions of a university library.